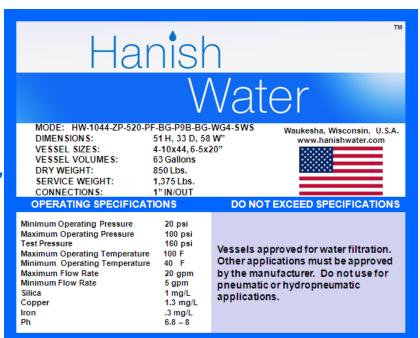

The SWS can deliver up to 28,800 gallons of safe drinking water per day from virtually any fresh water surface supply.

The Hanish Water SWS.
Cutting Edge Technology
For A World In Need
Of Clean Water!

**Authorized Dealer** 