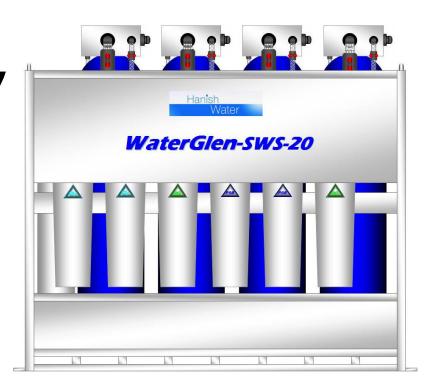

## WaterGlen-SWS-20

## The Future Of Water Treatment!

**Less Expensive To Operate** 

**No Electricity Required** 

20 GPM Peak Flow Rate

28,800 Gallons Per Day

**Integrated Pre-Filtration** 

**Light Weight & Mobile Design** 

Removes Bacteria, Virus, Cysts

**Smaller Footprint** 

Hanish Water Commercial, Industrial High Purity creates Physical Water Processing Systems that cannot be matched on any level for filtration capabilities, ease of maintenance, and overall efficiency.