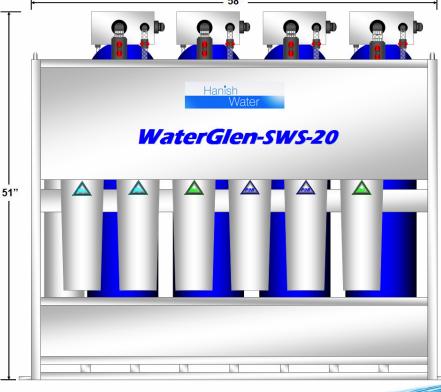

## WaterGlen-SWS-20

Unlike any other surface water treatment system available today, the SWS has a much smaller footprint delivering five times the flow rate at a pressure drop of only 5 pounds across the entire system. This means less power needed on site.